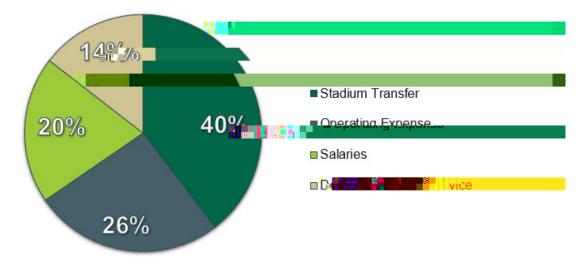

|                 |                  |                     |  |
|                                     |                 |                  |                     |  |
| Average Utilization<br>(April 2023) | 41.11%          | 43.83%           | 42.47%              |  |

## **BULL RUNNER RIDERSHIP**

| FY2023 |     |         |         |                   |       |         |                    |
|--------|-----|---------|---------|-------------------|-------|---------|--------------------|
| Route  | USF | Moffitt | Visitor | Total Passengers* | ADA** | Bikes** | Average Headway*** |
|        |     |         |         | 105,238           |       |         |                    |
|        |     |         |         | 27,577            |       |         |                    |